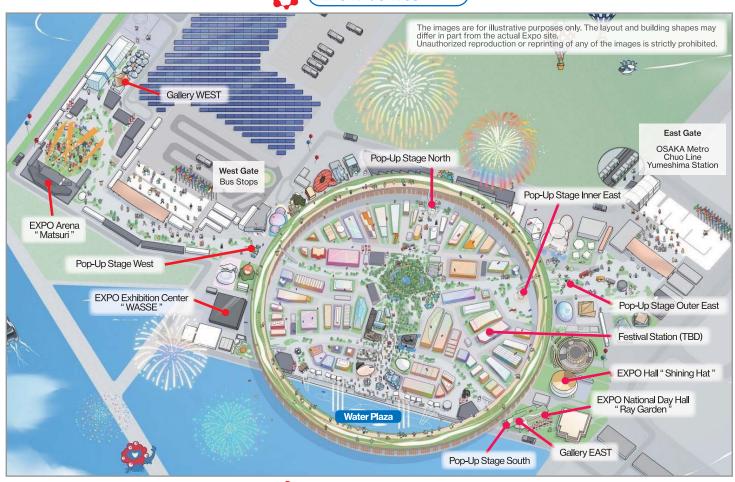

"Ray Garden"**

Events such as National Day, Special Day, and other theater events are expected to be held.



#### **EXPO Exhibition Center "WASSE"**

Dialogue program to solve global issues, business exchange, exhibition and trade fair are expected to be held.

[ Display Area: Approx. 4,000 m² (divided into two areas), Capacity: Approx. 3,000 ]



#### **Gallery WEST**

[ Exhibition Area: Approx, 600m² ]



## **Gallery EAST**

【Exhibition Area: Approx, 300㎡】

Anime, fashion, and other exhibitions will be held on a rotating basis during the exhibition period.



**Pop-Up Stage North** 



**Pop-Up Stage Inner East** 



**Pop-Up Stage Outer East** 

**Pop-Up Stage West** 

Music, talk events, festivals, and other events will be held on a rotating basis during the exhibition period.











Pavilion & Event Entry Slot Lottery Application / Available Slot Application Up to five choices can be made for each lottery \*Maximum of one slot per win

3 to 2 Months Before the Day Before Your Visit 1 Month to 8 Days Before Your Visit

Exclusive Bonus for Purchasing Super Early Bird One-Day Tickets First Lottery Second Lottery

25 September to 6 October, 2024

Pavilion & Event Lottery Application Period

(with reservation)

Pavilion & Event Lottery Application Period Pavilion & Event Lottery Application Period

Available Slot Reservation (first-come, first-served)

a new slot can be reserved

Same-Day Registration

#### Sales Available from the Advance Sales Period

| Ticket I                                    | nformation