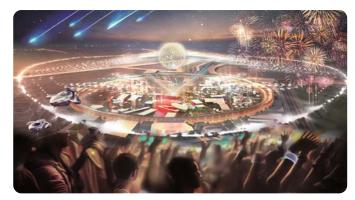

### A Spectacular Show of Water and Air "Under the Midnight Rainbow"

"Under the Midnight Rainbow" is a spectacular show performed on the "Water Plaza," the water surface inside the Grand Ring, and features a show of water, air, light, fire, images, and music.

On the water surface, a huge stage space will be created approximately 200 metres wide, approximately 60 metres deep, and with a show area of approximately 8,800 square metres.

Scheduled to be held daily at the Water Plaza after sunset during the Expo (184 days)