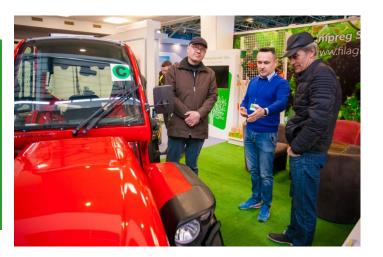

«This year we presented an absolutely new tractor on the Moldovan market - Antonio Cararro. The novelty attracted specialists, it is truly unique for working on vineyards. Despite the price, many visitors are interested in this model.»

# Vasile Budu, Filaro Impreg Service SRL

MOLDAGROTECH (SPRING) MARCH 13 – 16, 2019

**EXHIBITORS** 

78% of exhibitors mentioned the increased efficiency of participation in the exhibition

78, 3% of exhibitors were satisfied with the quality of sales