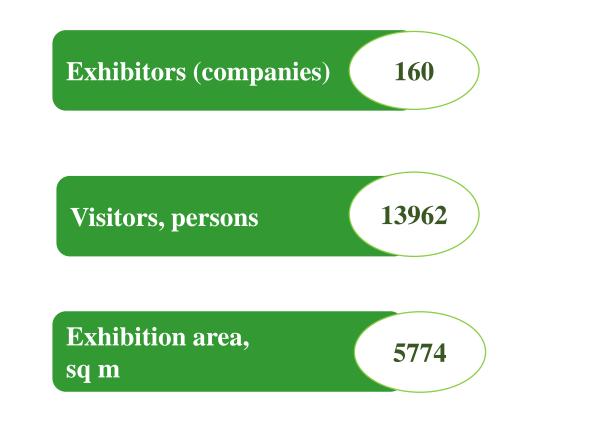

MOLDAGROTECH (SPRING) MARCH 13 – 16, 2019 THE EVENT IN FIGURES

MOLDAGROTECH (SPRING) MARCH 13 – 16, 2019 EXHIBITORS