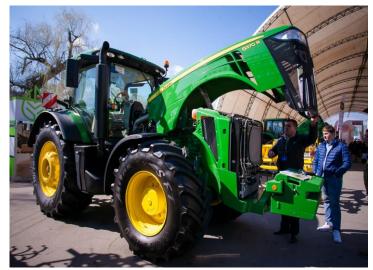

MOLDAGROTECH (SPRING) MARCH 13 – 16, 2019 THE EVENT IN FIGURES

MOLDAGROTECH (SPRING) MARCH 13 – 16, 2019 EXHIBITORS

# FIELDS OF ACTIVITY

| Agricultural equipment                                    | 32,5% |
|-----------------------------------------------------------|-------|
| Seeding and planting material                             | 21,8% |
| Medicinal herbs and honey                                 | 5,7%  |
| Fertilizers and plant protection products                 | 5,0%  |
| Financing and insurance in agriculture                    | 4,3%  |
| Specialized mass-media                                    | 3,9%  |
| Spare parts for ageicultural equipment                    | 3,5%  |
| Briquetting lines, boilers                                | 2,8%  |
| Silos, elevators, hangars                                 | 2,5%  |
| Gardening tools                                           | 2,5%  |
| Oil, diesel                                               | 2,5%  |
| Means of pest control                                     | 1,8%  |
| Water supply and irrigation systems in agriculture        | 1,8%  |
| Equipment for the food and processing industry            | 1,8%  |
| Production of compound feed. Concentrates, premixes, feed |       |
| additives and vitamins                                    | 1,2%  |
| Farming equipment                                         | 1,2%  |
| Packaging for transportation                              | 1,2%  |