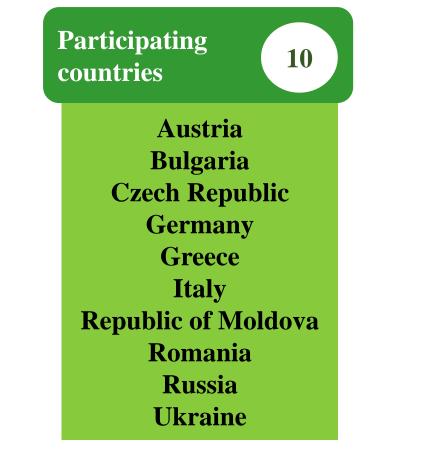

MOLDAGROTECH (SPRING) MARCH 13 – 16, 2019 THE EVENT IN FIGURES

MOLDAGROTECH (SPRING) MARCH 13 – 16, 2019 EXHIBITORS