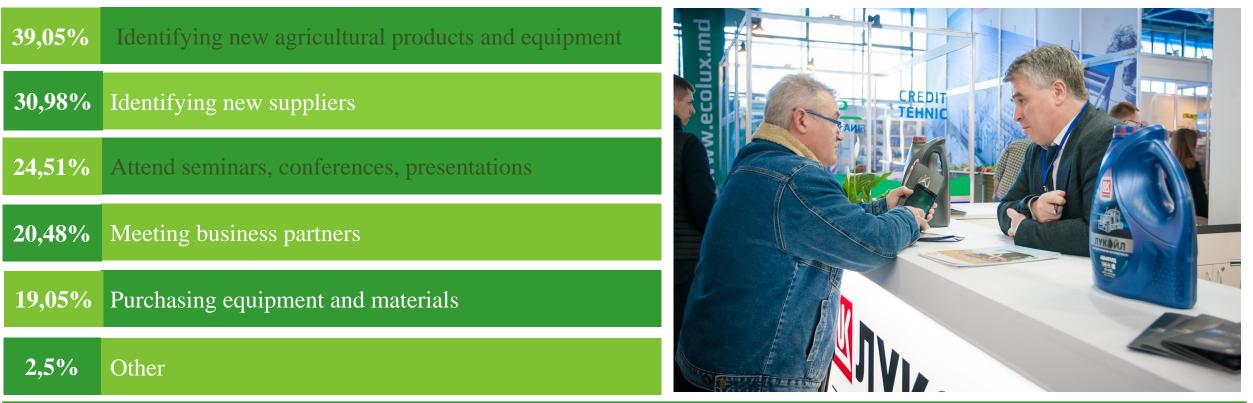

### Piotr Gorelov, farmer, Taraclia

MOLDAGROTECH (SPRING) MARCH 13 – 16, 2019

VISITORS

**REASONS TO VISIT** 

«I've come to see and buy small-size agricultural machines. At the exhibition there is always the possibility to choose agricultural machinery and equipment you need, although prices are generally quite high. This is not the first time I visit the event. Here I have the opportunity to compare offers from different companies and negotiate discounts." Valeriu Popa, farmer, Fălești