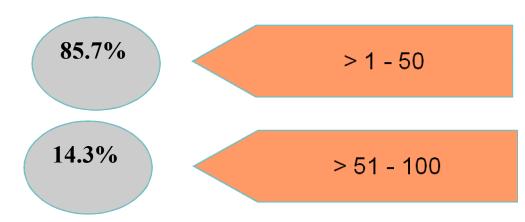

#### Number of contacts made at the exhibition:

57% of exhibitors achieved their goals

43% of exhibitors are loyal participants (take part in the event for a number of editions)

«For the fifth consecutive year we participate in the exhibition, it is an indispensable part of our marketing plan. The exhibition met our expectation: out of the total number of professional visitors who visited our stand, a big number became clients of the company. It is important to note that our visitors represented our target group».